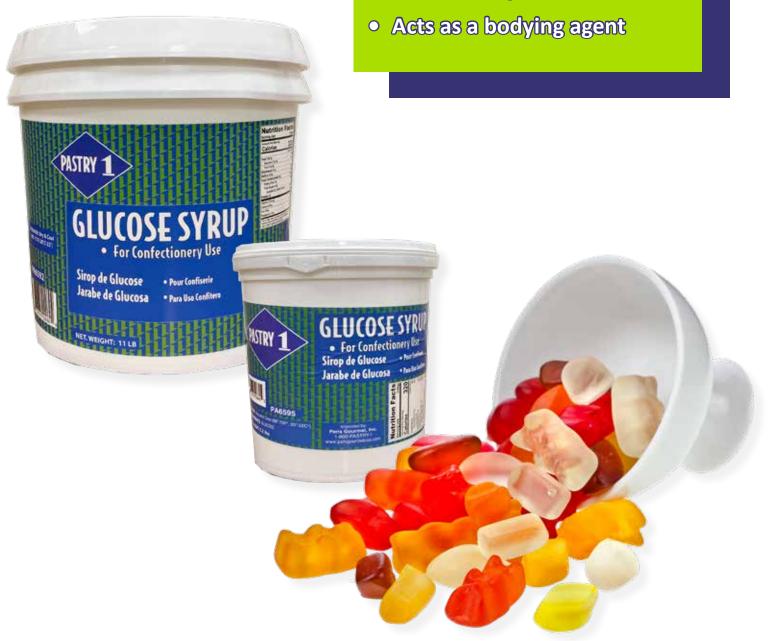

#### **Glucose Syrup**

#### **Qualities:**

- Low Relative Sweetness
- Workability Ease
- Thick Consistency
- Excellent Shelf Life

#### **In Finished Products it:**

- Retains Humidity & Moisture
- Prevents Crystallization

| 011045          |                                                 |                          |                                                                          |
|-----------------|-------------------------------------------------|--------------------------|--------------------------------------------------------------------------|
| SUGAR<br>CT1006 | Dextrose<br>Cuisine Tech                        | 8lb Plastic Pail / 1     | Cuisine-tech  Cuise Park  Cuise Park  Cuise Park  Cuise Park  Cuise Park |
| PA6514          | Glucose Powder Pastry 1                         | 11 lb Plastic Pail / 1   | GLOCK MIND                                                               |
| PA6592          | Glucose Syrup Large Pastry 1                    | 11 lb Plastic Pail / 1   | GLUCOSE SYRU?                                                            |
| PA6595          | Glucose Syrup Small Pastry 1                    | 2.2 lb Plastic Pail / 1  | GLUCOS TR                                                                |
| PA6089          | Nevuline (Trimoline) Inverted Sugar<br>Pastry 1 | 15.5 lb Plastic Pail / 1 | VI NEVULINE NAT                                                          |
| CT1009          | Sorbitol Powder Cuisine Tech                    | 1 lb Can / 6             | Sorbul Calaban Bank                                                      |
| GUM             |                                                 |                          |                                                                          |
| CT1023          | Gellan Gum High Acyl<br>Cuisine Tech            | 1 lb Can / 6             | Gellan Gorn<br>Night Age                                                 |
| CT1023          | Gellan Gum Low Acyl Cuisine Tech                | 1 lb Can / 6             | Curian Con<br>Contain Con<br>Contain Not                                 |
| CT1020          | Gum Arabic<br>Cuisine Tech                      | 1 lb Can / 6             | Cuisine-tech                                                             |
| CT1039          | Locust Bean Gum Cuisine Tech                    | 1 lb Can / 6             | Cuisine-tech  Lopus Bear On Cultina Tech  Cultina Tech                   |
| CT1046          | Nutriose<br>Cuisine Tech                        | 6 lb Pail / 1            | cuisine-tech                                                             |
| CT1017          | Xanthan Gum<br>Cuisine Tech                     | 1 lb Can / 6             | Karriban Gur<br>Culture Terk                                             |
| CT1061          | Xanthan Gum<br>Cuisine Tech                     | 10 lb Pail / 1           |                                                                          |